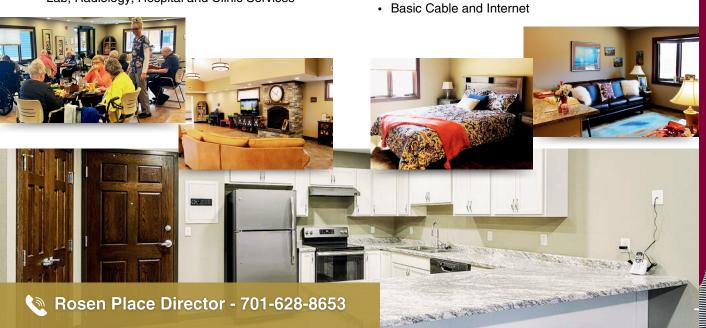

#### Services:

The services provided at Rosen Place on 8th include, but are not limited to the following:

- · 24/7 Staffed Call System
- · Basic Cable and Internet
- · Bathing and Dressing Assistance
- Three Meals a Day
- Laundry & Housekeeping Assistance
- Medication Management and Administration
- In Unit Meal Tray Delivery
- · In Unit Washer and Dryer
- Lab, Radiology, Hospital and Clinic Services

# Items included in the above base rates:

- · In Unit Washer and Dryers
- · All Meals in the Dining Room
- · Electricity, Heat and City Services
- · Light Housekeeping
- · Recreational and Social Services
- · 24 hour staffed call system