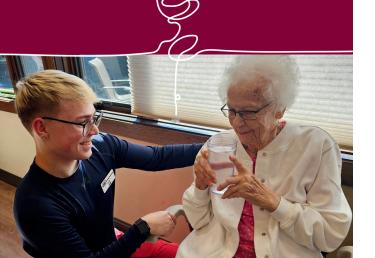

# Rosen Place on 8th Assisted Living...

provides essential services for residents of Stanley and Mountrail County as part of Mountrail Bethel Home. Assisted living is an increasingly popular choice for seniors, combining independence with 24/7 personal care. These communities foster social engagement and enhance quality of life compared to unassisted living.

#### Services:

The services provided at Rosen Place on 8th include, but are not limited to the following:

- · 24/7 Staffed Call System
- · Basic Cable and Internet
- · Bathing and Dressing Assistance
- Three Meals a Day
- Laundry & Housekeeping Assistance
- Medication Management and Administration
- In Unit Meal Tray Delivery
- · In Unit Washer and Dryer
- Lab, Radiology, Hospital and Clinic Services